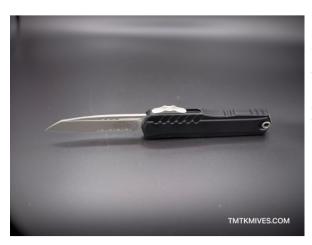

## Microtech Cypher II S/E 1241-11AP Black Partial Serrated Apocalyptic

**Brand:** Microtech

**Product Code:** 1241-10AP

**Availability:** In Stock

Weight: 0.00lb

**Dimensions:** 0.00in x 0.00in x 0.00in

**Price: \$400.40** 

## **Description Specifications**

• Blade Length: 3.50"

• Cutting Edge: 3.20"

• Closed Length: 5.00"

• Overall Length: 8.50"

• Blade Steel: Bohler M390MK Stainless Steel

• Blade Thickness: 0.117"

• Blade Style: Reverse Tanto

• Blade Grind: Flat

• Blade /Partially Serrated

Handle Material: Milled Black Aluminum

• Handle Thickness: 0.478"

• Locking Mechanism: Slide

• Pocket Clip: Titanium with Ceramic Ball (Tip-Down, Right/Left Carry)

• Weight: 3.88 oz.

• Made in the USA