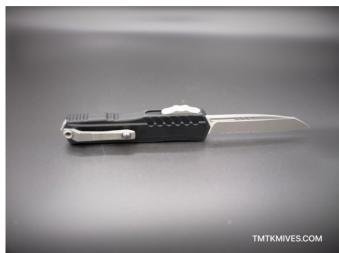

## Microtech Cypher II S/E 1241-11AP Black Partial Serrated Apocalyptic

**Brand:** Microtech

**Product Code:** 1241-10AP

**Availability:** In Stock

Weight: 0.00lb

**Dimensions:** 0.00in x 0.00in x 0.00in

**Price: \$400.40** 

## **Description Specifications**

• Blade Length: 3.50"

• Cutting Edge: 3.20"

• Closed Length: 5.00"

• Overall Length: 8.50"

• Blade Steel: Bohler M390MK Stainless Steel

• Blade Thickness: 0.117"

• Blade Style: Reverse Tanto

• Blade Grind: Flat

• Blade /Partially Serrated

Handle Material: Milled Black Aluminum

• Handle Thickness: 0.478"

• Locking Mechanism: Slide

• Pocket Clip: Titanium with Ceramic Ball (Tip-Down, Right/Left Carry)

• Weight: 3.88 oz.

• Made in the USA