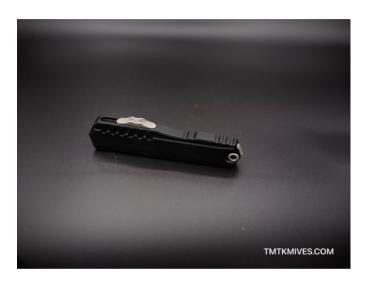

## Microtech Cypher II S/E 1241-11AP Black Partial Serrated Apocalyptic

**Brand:** Microtech

**Product Code:** 1241-10AP

**Availability:** In Stock

Weight: 0.00lb

**Dimensions:** 0.00in x 0.00in x 0.00in

**Price: \$400.40** 

## **Description Specifications**

• Blade Length: 3.50"

• Cutting Edge: 3.20"

• Closed Length: 5.00"

• Overall Length: 8.50"

• Blade Steel: Bohler M390MK Stainless Steel

• Blade Thickness: 0.117"

• Blade Style: Reverse Tanto

• Blade Grind: Flat

• Blade /Partially Serrated

Handle Material: Milled Black Aluminum

• Handle Thickness: 0.478"

• Locking Mechanism: Slide

• Pocket Clip: Titanium with Ceramic Ball (Tip-Down, Right/Left Carry)

• Weight: 3.88 oz.

• Made in the USA