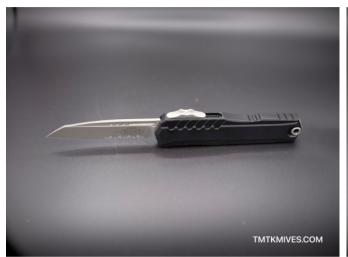

## Microtech Cypher II S/E 1241-11AP Black Partial Serrated Apocalyptic

**Brand:** Microtech

**Product Code:** 1241-10AP

**Availability:** In Stock

Weight: 0.00lb

**Dimensions:** 0.00in x 0.00in x 0.00in

**Price: \$400.40** 

## **Description Specifications**

• Blade Length: 3.50"

• Cutting Edge: 3.20"

• Closed Length: 5.00"

• Overall Length: 8.50"

• Blade Steel: Bohler M390MK Stainless Steel

• Blade Thickness: 0.117"

• Blade Style: Reverse Tanto

• Blade Grind: Flat

• Blade /Partially Serrated

Handle Material: Milled Black Aluminum

• Handle Thickness: 0.478"

• Locking Mechanism: Slide

• Pocket Clip: Titanium with Ceramic Ball (Tip-Down, Right/Left Carry)

• Weight: 3.88 oz.

• Made in the USA