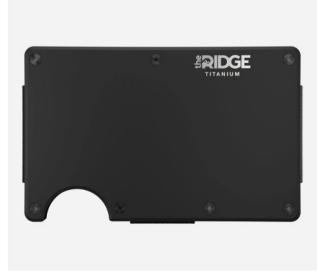

# Titanium Matt Black

**Brand:** Ridge

**Product Code:** Titanium Matt Black

**Availability:** In Stock

Weight: 0.00lb

**Dimensions:** 0.00in x 0.00in x 0.00in

**Price: \$125.00** 

**Short Description** 

Titanium Matt Black

#### **Features**

- Holds 1-12 cards without stretching out
- Blocks RFID to prevent wireless theft
- Scratch resistant
- Lifetime warranty
- 99-day risk free trial
- Replaceable screws and elastic
- 6061-T6 aerospace-grade aluminum | Anodized + Laser Engraved
- Weight: 2 oz | 86 x 54 x 6 mm