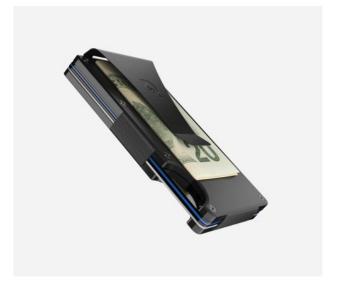

# **Description**

- The Ridge is a minimalist, RFID-blocking wallet. The main cardholder uses elastic to expand to hold up to 12 IDs and credit cards. The typical leather bi-fold gets packed with faded receipts and unnecessary cards, resembling something more like a suitcase than a wallet. The Ridge is minimalist without being limiting. It's about carrying less but always having what you need.
- Cash Strap: A thin and versatile elastic. Ideal for carrying: cash, ID's, or RFID-

enabled cards.

**Money Clip:** A traditional money clip made from spring steel. Ideal for carrying: cash, RFID-enabled cards, or business cards.