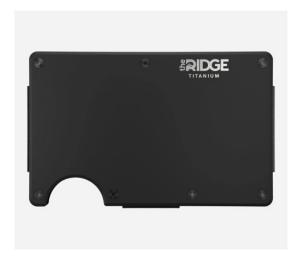

# Titanium Matt Black

**Brand:** Ridge

**Product Code:** Titanium Matt Black

**Availability:** In Stock

Weight: 0.00lb

**Dimensions:** 0.00in x 0.00in x 0.00in

**Price: \$125.00** 

**Short Description** 

Titanium Matt Black

#### **Features**

- Holds 1-12 cards without stretching out
- Blocks RFID to prevent wireless theft
- Scratch resistant
- Lifetime warranty
- 99-day risk free trial
- Replaceable screws and elastic
- 6061-T6 aerospace-grade aluminum | Anodized + Laser Engraved
- Weight: 2 oz | 86 x 54 x 6 mm