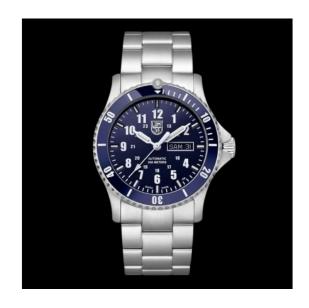

## **Description**

The Luminox Sport Timer combines a Swiss automatic movement with a sporty vintage look. The blue bezel ring of this sophisticated watch is made of ceramic, making it super scratch resistant and lightweight. To show off the automatic movement, this timepiece features an exhibition case back, with a blacked-out rotor adorned with the Luminox logo.