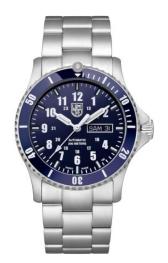

## **Description**

The Luminox Sport Timer combines a Swiss automatic movement with a sporty vintage look. The blue bezel ring of this sophisticated watch is made of ceramic, making it super scratch resistant and lightweight. To show off the automatic movement, this timepiece features an exhibition case back, with a blacked-out rotor adorned with the Luminox logo.