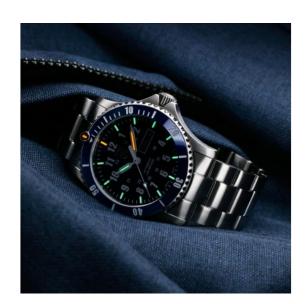

## **Description**

The Luminox Sport Timer combines a Swiss automatic movement with a sporty vintage look. The blue bezel ring of this sophisticated watch is made of ceramic, making it super scratch resistant and lightweight. To show off the automatic movement, this timepiece features an exhibition case back, with a blacked-out rotor adorned with the Luminox logo.