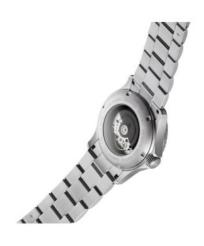

## **Description**

The Luminox Sport Timer combines a Swiss automatic movement with a sporty vintage look. The blue bezel ring of this sophisticated watch is made of ceramic, making it super scratch resistant and lightweight. To show off the automatic movement, this timepiece features an exhibition case back, with a blacked-out rotor adorned with the Luminox logo.