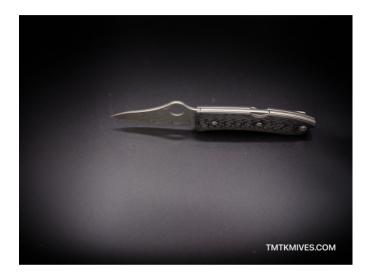

Spyderco SpyOpera DAM/PL 2.90"

## **Description SPECIFICATIONS:**

- Blade Length: 2.90"
- Overall Length: 6.90"
- Closed Length: 4.03"
- Handle Length: 5.21"
- Blade Thickness: 0.118"
- Blade Material: Thor Damasteel DS93X
- Blade Edge: Plain
- Blade Grind: Full-Flat
- Handle Material: Carbon Fiber
- Liner: Titanium
- Lock: BackLock
- Tip Up Clip
- Weight: 2.7 oz.
- Made in Italy