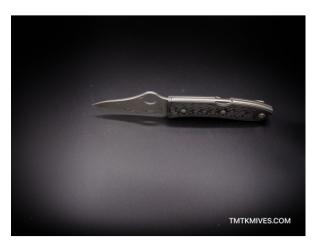

Spyderco SpyOpera DAM/PL 2.90"

## **Description SPECIFICATIONS:**

- Blade Length: 2.90"
- Overall Length: 6.90"
- Closed Length: 4.03"
- Handle Length: 5.21"
- Blade Thickness: 0.118"
- Blade Material: Thor Damasteel DS93X
- Blade Edge: Plain
- Blade Grind: Full-Flat
- Handle Material: Carbon Fiber
- Liner: Titanium
- Lock: BackLock
- Tip Up Clip
- Weight: 2.7 oz.
- Made in Italy