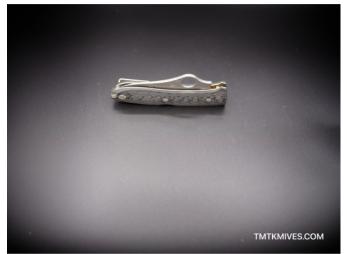

Spyderco SpyOpera DAM/PL 2.90"

## **Description SPECIFICATIONS:**

- Blade Length: 2.90"
- Overall Length: 6.90"
- Closed Length: 4.03"
- Handle Length: 5.21"
- Blade Thickness: 0.118"
- Blade Material: Thor Damasteel DS93X
- Blade Edge: Plain
- Blade Grind: Full-Flat
- Handle Material: Carbon Fiber
- Liner: Titanium
- Lock: BackLock
- Tip Up Clip
- Weight: 2.7 oz.
- Made in Italy