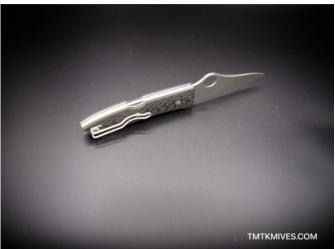

Spyderco SpyOpera DAM/PL 2.90"

## **Description SPECIFICATIONS:**

- Blade Length: 2.90"
- Overall Length: 6.90"
- Closed Length: 4.03"
- Handle Length: 5.21"
- Blade Thickness: 0.118"
- Blade Material: Thor Damasteel DS93X
- Blade Edge: Plain
- Blade Grind: Full-Flat
- Handle Material: Carbon Fiber
- Liner: Titanium
- Lock: BackLock
- Tip Up Clip
- Weight: 2.7 oz.
- Made in Italy