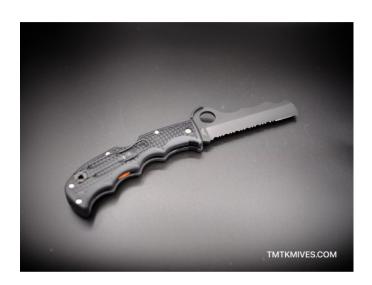

- \*\*Blade:\*\*

- Material: VG-10 steel

- Type: Blunt tipped with eighty percent SpyderEdge and a PlainEdge tip for detailed cutting

- Finish: Black

- Length: 3.687" (94 mm)

- Cutting Edge Length: 3.188" (81 mm)

- Thickness: .125" (3 mm)

- \*\*Handle: \*\*

- Material: FRN

- Length (closed): 4.875" (124 mm)

- Weight: 4 oz (115 g)

- Design: Bi-Directional textured contours for an ergonomic grip

- \*\*Unique Features:\*\*
  - Cobra Hood for quick blade deployment
  - Wavy pattern for improved rope cutting functionality
  - Retractable carbide tip for breaking glass
  - Integrated survival whistle outlined in safety orange
  - Carries left/right handed, tip-up with a tension wire clip