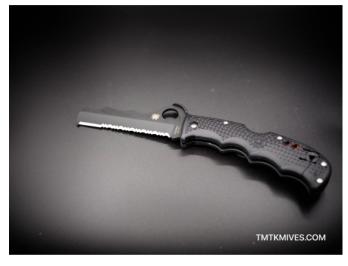

- \*\*Blade:\*\*

- Material: VG-10 steel

- Type: Blunt tipped with eighty percent SpyderEdge and a PlainEdge tip for detailed cutting

- Finish: Black

- Length: 3.687" (94 mm)

- Cutting Edge Length: 3.188" (81 mm)

- Thickness: .125" (3 mm)

- \*\*Handle: \*\*

- Material: FRN

- Length (closed): 4.875" (124 mm)

- Weight: 4 oz (115 g)

- Design: Bi-Directional textured contours for an ergonomic grip

- \*\*Unique Features:\*\*
  - Cobra Hood for quick blade deployment
  - Wavy pattern for improved rope cutting functionality
  - Retractable carbide tip for breaking glass
  - Integrated survival whistle outlined in safety orange
  - Carries left/right handed, tip-up with a tension wire clip