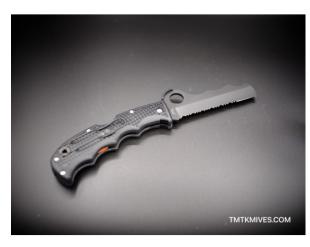

- \*\*Blade:\*\*

- Material: VG-10 steel

- Type: Blunt tipped with eighty percent SpyderEdge and a PlainEdge tip for detailed cutting

- Finish: Black

- Length: 3.687" (94 mm)

- Cutting Edge Length: 3.188" (81 mm)

- Thickness: .125" (3 mm)

- \*\*Handle: \*\*

- Material: FRN

- Length (closed): 4.875" (124 mm)

- Weight: 4 oz (115 g)

- Design: Bi-Directional textured contours for an ergonomic grip

- \*\*Unique Features:\*\*
  - Cobra Hood for quick blade deployment
  - Wavy pattern for improved rope cutting functionality
  - Retractable carbide tip for breaking glass
  - Integrated survival whistle outlined in safety orange
  - Carries left/right handed, tip-up with a tension wire clip