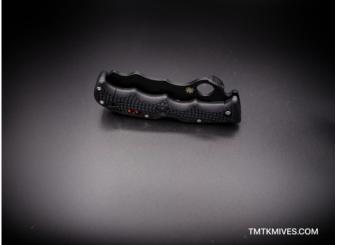

- Thickness: .125" (3 mm)

- \*\*Handle: \*\*

- Material: FRN

- Length (closed): 4.875" (124 mm)

- Weight: 4 oz (115 g)

- Design: Bi-Directional textured contours for an ergonomic grip

- \*\*Unique Features:\*\*
  - Cobra Hood for quick blade deployment
  - Wavy pattern for improved rope cutting functionality
  - Retractable carbide tip for breaking glass
  - Integrated survival whistle outlined in safety orange
  - Carries left/right handed, tip-up with a tension wire clip