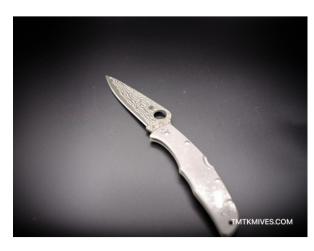

## **Description**

The Spyderco Delica 4 is a compact folding knife that maintains the high standards of the larger Endura series. Here are the details and specifications for the Delica 4 model C11S:

- \*\*Blade:\*\*

- Length: 2.9"

- Material: VG-10 Stainless Steel

- Finish: Satin

- Type: Fully serrated (SpyderEdge) drop point blade

- \*\*Handle:\*\*

- Length: 4.25"

- Material: Stainless Steel

| - **Overall Dimensions:**                                                                                                |
|--------------------------------------------------------------------------------------------------------------------------|
| - Overall Length: 7.15"                                                                                                  |
|                                                                                                                          |
| - **Weight:**                                                                                                            |
| - 4 oz.                                                                                                                  |
|                                                                                                                          |
| - **Features:**                                                                                                          |
| - High strength lock back mechanism for safety                                                                           |
| - Stainless steel liners for added durability                                                                            |
| - Spyderco's signature round hole for easy opening                                                                       |
| - Ambidextrous 4-way positional pocket clip, allowing tip up or tip down carry on either side                            |
|                                                                                                                          |
| This versatile knife is well-suited for a variety of tasks and offers great portability without sacrificing performance. |
|                                                                                                                          |
|                                                                                                                          |
| Product Gallery                                                                                                          |
|                                                                                                                          |
|                                                                                                                          |