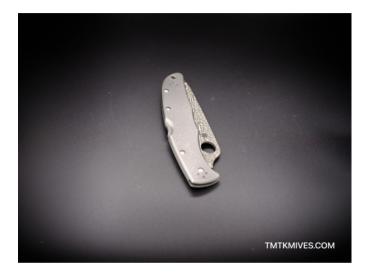

## **Description**

The Spyderco Delica 4 is a compact folding knife that maintains the high standards of the larger Endura series. Here are the details and specifications for the Delica 4 model C11S:

- \*\*Blade:\*\*

- Length: 2.9"

- Material: VG-10 Stainless Steel

- Finish: Satin

- Type: Fully serrated (SpyderEdge) drop point blade

- \*\*Handle:\*\*

- Length: 4.25"

- Material: Stainless Steel

| - **Overall Dimensions:**                                                                                                |
|--------------------------------------------------------------------------------------------------------------------------|
| - Overall Length: 7.15"                                                                                                  |
|                                                                                                                          |
| - **Weight:**                                                                                                            |
| - 4 oz.                                                                                                                  |
|                                                                                                                          |
| - **Features:**                                                                                                          |
| - High strength lock back mechanism for safety                                                                           |
| - Stainless steel liners for added durability                                                                            |
| - Spyderco's signature round hole for easy opening                                                                       |
| - Ambidextrous 4-way positional pocket clip, allowing tip up or tip down carry on either side                            |
|                                                                                                                          |
| This versatile knife is well-suited for a variety of tasks and offers great portability without sacrificing performance. |
|                                                                                                                          |
|                                                                                                                          |
| Product Gallery                                                                                                          |
|                                                                                                                          |
|                                                                                                                          |