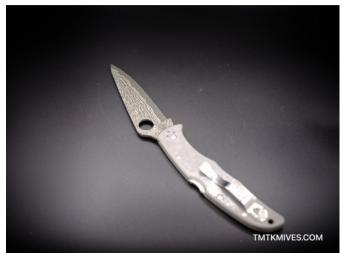

## **Description**

The Spyderco Delica 4 is a compact folding knife that maintains the high standards of the larger Endura series. Here are the details and specifications for the Delica 4 model C11S:

- \*\*Blade:\*\*

- Length: 2.9"

- Material: VG-10 Stainless Steel

- Finish: Satin

- Type: Fully serrated (SpyderEdge) drop point blade

- \*\*Handle:\*\*

- Length: 4.25"

- Material: Stainless Steel

| - **Overall Dimensions:**                                                                                                |
|--------------------------------------------------------------------------------------------------------------------------|
| - Overall Length: 7.15"                                                                                                  |
|                                                                                                                          |
| - **Weight:**                                                                                                            |
| - 4 oz.                                                                                                                  |
|                                                                                                                          |
| - **Features:**                                                                                                          |
| - High strength lock back mechanism for safety                                                                           |
| - Stainless steel liners for added durability                                                                            |
| - Spyderco's signature round hole for easy opening                                                                       |
| - Ambidextrous 4-way positional pocket clip, allowing tip up or tip down carry on either side                            |
|                                                                                                                          |
| This versatile knife is well-suited for a variety of tasks and offers great portability without sacrificing performance. |
|                                                                                                                          |
|                                                                                                                          |
| Product Gallery                                                                                                          |
|                                                                                                                          |
|                                                                                                                          |