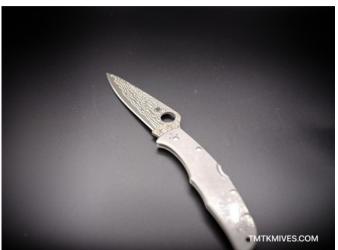

## **Description**

The Spyderco Delica 4 is a compact folding knife that maintains the high standards of the larger Endura series. Here are the details and specifications for the Delica 4 model C11S:

- \*\*Blade:\*\*

- Length: 2.9"

- Material: VG-10 Stainless Steel

- Finish: Satin

- Type: Fully serrated (SpyderEdge) drop point blade

- \*\*Handle:\*\*

- Length: 4.25"

- Material: Stainless Steel

| - **Overall Dimensions:**                                                                                                |
|--------------------------------------------------------------------------------------------------------------------------|
| - Overall Length: 7.15"                                                                                                  |
|                                                                                                                          |
| - **Weight:**                                                                                                            |
| - 4 oz.                                                                                                                  |
|                                                                                                                          |
| - **Features:**                                                                                                          |
| - High strength lock back mechanism for safety                                                                           |
| - Stainless steel liners for added durability                                                                            |
| - Spyderco's signature round hole for easy opening                                                                       |
| - Ambidextrous 4-way positional pocket clip, allowing tip up or tip down carry on either side                            |
|                                                                                                                          |
| This versatile knife is well-suited for a variety of tasks and offers great portability without sacrificing performance. |
|                                                                                                                          |
|                                                                                                                          |
| Product Gallery                                                                                                          |
|                                                                                                                          |
|                                                                                                                          |