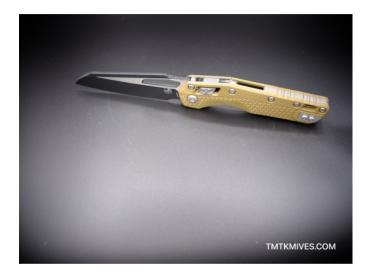

## MSI® S/E Tri-Grip Polymer Dark Earth Standard

**Brand:** Microtech

**Product Code: 210T-1PMDE** 

Availability: In Stock

Weight: 0.00lb

**Dimensions:** 0.00in x 0.00in x 0.00in

**Price: \$212.00** 

## **Description Specifications**

Blade Length: 3.88"Cutting Edge: 3.31"Closed Length: 5.06"

• Color: Dark Earth Standard

• Overall Length: 8.94"

Blade Steel: Bohler M390MK Stainless Steel

• Blade Thickness: 0.158"

• Blade Style: Modified Sheepsfoot

Blade Grind: FlatBlade Finish: Black

• Handle Material: Dark Earth Injection Molded Polymer

• Liner Material: Stainless Steel

• Handle Thickness: 0.545"

Locking Mechanism: RAM-LOK

• Pocket Clip: Stainless Steel (Tip-Up, Left/Right Carry)

• Weight: 4.52 oz.