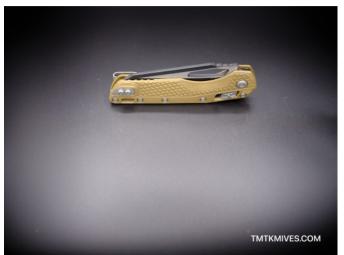

## MSI® S/E Tri-Grip Polymer Dark Earth Standard

**Brand:** Microtech

**Product Code: 210T-1PMDE** 

Availability: In Stock

Weight: 0.00lb

**Dimensions:** 0.00in x 0.00in x 0.00in

**Price: \$212.00** 

## **Description Specifications**

Blade Length: 3.88"Cutting Edge: 3.31"Closed Length: 5.06"

• Color: Dark Earth Standard

• Overall Length: 8.94"

Blade Steel: Bohler M390MK Stainless Steel

• Blade Thickness: 0.158"

• Blade Style: Modified Sheepsfoot

Blade Grind: FlatBlade Finish: Black

• Handle Material: Dark Earth Injection Molded Polymer

• Liner Material: Stainless Steel

• Handle Thickness: 0.545"

Locking Mechanism: RAM-LOK

• Pocket Clip: Stainless Steel (Tip-Up, Left/Right Carry)

• Weight: 4.52 oz.