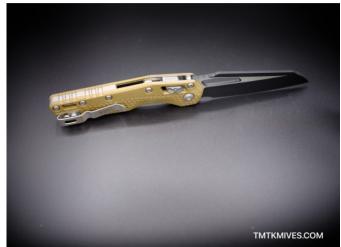

## MSI® S/E Tri-Grip Polymer Dark Earth Standard

**Brand:** Microtech

**Product Code: 210T-1PMDE** 

Availability: In Stock

Weight: 0.00lb

**Dimensions:** 0.00in x 0.00in x 0.00in

**Price: \$212.00** 

## **Description Specifications**

Blade Length: 3.88"Cutting Edge: 3.31"Closed Length: 5.06"

• Color: Dark Earth Standard

• Overall Length: 8.94"

Blade Steel: Bohler M390MK Stainless Steel

• Blade Thickness: 0.158"

• Blade Style: Modified Sheepsfoot

Blade Grind: FlatBlade Finish: Black

• Handle Material: Dark Earth Injection Molded Polymer

• Liner Material: Stainless Steel

• Handle Thickness: 0.545"

Locking Mechanism: RAM-LOK

• Pocket Clip: Stainless Steel (Tip-Up, Left/Right Carry)

• Weight: 4.52 oz.