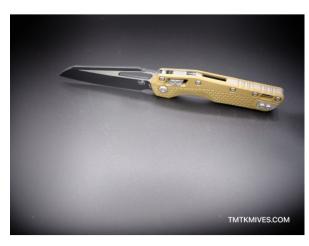

## MSI® S/E Tri-Grip Polymer Dark Earth Standard

**Brand:** Microtech

**Product Code: 210T-1PMDE** 

Availability: In Stock

Weight: 0.00lb

**Dimensions:** 0.00in x 0.00in x 0.00in

**Price: \$212.00** 

## **Description Specifications**

Blade Length: 3.88"Cutting Edge: 3.31"Closed Length: 5.06"

• Color: Dark Earth Standard

• Overall Length: 8.94"

Blade Steel: Bohler M390MK Stainless Steel

• Blade Thickness: 0.158"

• Blade Style: Modified Sheepsfoot

Blade Grind: FlatBlade Finish: Black

• Handle Material: Dark Earth Injection Molded Polymer

• Liner Material: Stainless Steel

• Handle Thickness: 0.545"

Locking Mechanism: RAM-LOK

• Pocket Clip: Stainless Steel (Tip-Up, Left/Right Carry)

• Weight: 4.52 oz.